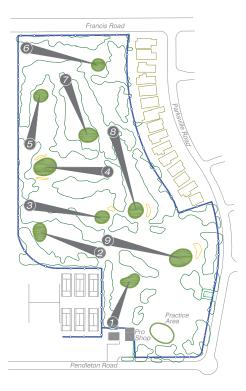

## Richmond Pitch & Putt Golf Course

9751 Pendleton Road Richmond, BC 604-271-7333 www.richmond.ca

## Score Card

| Hole  | Yrds | Par |  |  |
|-------|------|-----|--|--|
| 1     | 51   | 3   |  |  |
| 2     | 73   | 3   |  |  |
| 3     | 87   | 3   |  |  |
| 4     | 79   | 3   |  |  |
| 5     | 62   | 3   |  |  |
| 6     | 89   | 3   |  |  |
| 7     | 67   | 3   |  |  |
| 8     | 97   | 3   |  |  |
| 9     | 87   | 3   |  |  |
| Total | 692  | 27  |  |  |